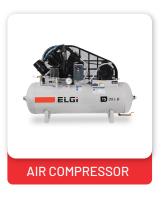

MENTS**



































# **SAFETY EQUIPMENTS**



























## **PNEUMATIC TOOLS**



Pneumatic tools are powered by compressed air. Common types of these air-powered hand tools that are used in industry include buffers, nailing and stapling guns, grinders, drills, jack hammers, chipping hammers, riveting guns, sanders and wrenches.



























# **GARAGE & INDUSTRIAL EQUIPMENTS**



We offers a wide range of commercial vehicle equipment for the smaller, independent garages to the largest commercial vehicle repairers. we offers the whole solution for workshop equipment demanded by the CV market such as Scissor lifts, 4 Post lifts, Jacks, Compressors, Dent Repair tools etc...



























# **GARAGE & INDUSTRIAL EQUIPMENTS**

































## **WHEELS**

































# **MATERIAL HANDLING**





























# **Building Materials**

























































# **Building Materials**



































































































































# **ELECTRICAL ITEMS**





## **PLUMBING ITEMS**





## **ADHESIVE & TAPES**





























## **ABRASIVES & CONSUMABLES**



































## **ABRASIVES & CONSUMABLES**



































# **ABRASIVES & CONSUMABLES**

























## **PAINT**











# **LATHE TOOLS**



































# **SPECIAL TOOLS**

#### **CIRCULAR SAW BLADE**

- A. Solid