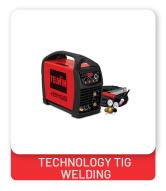

**Power Tools**



































# **Power Tools**



































## **Power Tools**



































# **Petrol Engine Tools**



Petrol engines run at higher rotation speeds than electricity, partially due to their lighter pistons, connecting rods and crankshaft (a design efficiency made possible by lower compression ratios) and due to petrol burning more quickly. Speed and efficiency of the tools are higher than electric tools.



























## **AIR COMPRESSORS**

























## **OUR BRANDS**











# **ASSECCORIES & ROUTER BITS**

































# **MEASUREMENT TOOLS**

































# **HAND TOOLS**

































# **WELDING EQUIPMENTS**



































# **SAFETY EQUIPMENTS**



































# **SAFETY EQUIPMENTS**



























## **PNEUMATIC TOOLS**



Pneumatic tools are powered by compressed air. Common types of these air-powered hand tools that are used in industry include buffers, nailing and stapling guns, grinders, drills, jack hammers, chipping hammers, riveting guns, sanders and wrenches.



























# **GARAGE & INDUSTRIAL EQUIPMENTS**



We offers a wide range of commercial vehicle equipment for the smaller, independent garages to the largest commercial vehicle repairers. we offers the whole solution for workshop equipment demanded by the CV market such as Scissor lifts, 4 Post lifts, Jacks, Compressors, Dent Repair tools etc...