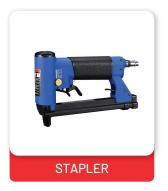

## **PNEUMATIC TOOLS**

Pneumatic tools are powered by compressed air. Common types of these air-powered hand tools that are used in industry include buffers, nailing and stapling guns, grinders, drills, jack hammers, chipping hammers, riveting guns, sanders and wrenches.