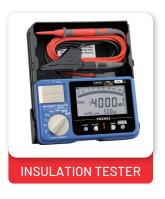

# **Power Tools**



































# **Power Tools**



































## **Power Tools**



































# **Petrol Engine Tools**



Petrol engines run at higher rotation speeds than electricity, partially due to their lighter pistons, connecting rods and crankshaft (a design efficiency made possible by lower compression ratios) and due to petrol burning more quickly. Speed and efficiency of the tools are higher than electric tools.



























## **AIR COMPRESSORS**

























## **OUR BRANDS**











# **ASSECCORIES & ROUTER BITS**

































# **MEASUREMENT TOOLS**

































# **HAND TOOLS**

































# **WELDING EQUIPMENTS**



































# **SAFETY EQUIPMENTS**



































# **SAFETY EQUIPMENTS**



























## **PNEUMATIC TOOLS**



Pneumatic tools are powered by compressed air. Common types of these air-powered hand tools that are used in industry include buffers, nailing and stapling guns, grinders, drills, jack hammers, chipping hammers, riveting guns, sanders and wrenches.



























# **GARAGE & INDUSTRIAL EQUIPMENTS**



We offers a wide range of commercial vehicle equipment for the smaller, independent garages to the largest commercial vehicle repairers. we offers the whole solution for workshop equipment demanded by the CV market suc