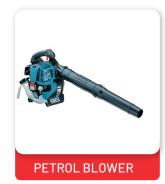

# **Petrol Engine Tools**

Petrol engines run at higher rotation speeds than electricity, partially due to their lighter pistons, connecting rods and crankshaft (a design efficiency made possible by lower compression ratios) and due to petrol burning more quickly. Speed and efficiency of the tools are higher than electric tools.