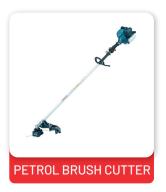

# **Petrol Engine Tools**

Petrol engines run at higher rotation speeds than electricity, partially due to their lighter pistons, connecting rods and crankshaft (a design efficiency made possible by lower compression ratios) and due to petrol burning more quickly. Speed and efficiency of the tools are higher than electric tools.