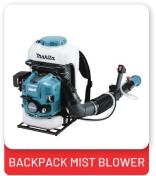

# **Petrol Engine Tools**

Petrol engines run at higher rotation speeds than electricity, partially due to their lighter pistons, connecting rods and crankshaft (a design efficiency made possible by lower compression ratios) and due to petrol burning more quickly. Speed and efficiency of the tools are higher than electric tools.