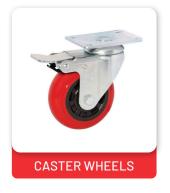

LS**



Pneumatic tools are powered by compressed air. Common types of these air-powered hand tools that are used in industry include buffers, nailing and stapling guns, grinders, drills, jack hammers, chipping hammers, riveting guns, sanders and wrenches.



























# **GARAGE & INDUSTRIAL EQUIPMENTS**



We offers a wide range of commercial vehicle equipment for the smaller, independent garages to the largest commercial vehicle repairers. we offers the whole solution for workshop equipment demanded by the CV market such as Scissor lifts, 4 Post lifts, Jacks, Compressors, Dent Repair tools etc...



























# **GARAGE & INDUSTRIAL EQUIPMENTS**

































## **WHEELS**

































# **MATERIAL HANDLING**





























# **Building Materials**

























































# **Building Materials**



































































































































# **ELECTRICAL ITEMS**





## **PLUMBING ITEMS**





## **ADHESIVE & TAPES**





























## **ABRASIVES & CONSUMABLES**



































## **ABRASIVES & CONSUMABLES**



































# **ABRASIVES & CONSUMABLES**

























## **PAINT**











# **LATHE TOOLS**



































# **SPECIAL TOOLS**

#### **CIRCULAR SAW BLADE**

- A. Solid wood
  - 1. Soft, Hard, dried and wet solid Woods.
- B. Laminated
  - 1. Laminated, HPL and Veneered Panels.
-