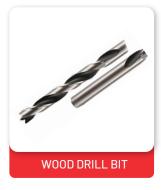

# **Power Tools**



































# **Power Tools**



































## **Power Tools**



































# **Petrol Engine Tools**



Petrol engines run at higher rotation speeds than electricity, partially due to their lighter pistons, connecting rods and crankshaft (a design efficiency made possible by lower compression ratios) and due to petrol burning more quickly. Speed and efficiency of the tools are higher than electric tools.



























## **AIR COMPRESSORS**

























## **OUR BRANDS**











# **ASSECCORIES & ROUTER BITS**

































# **MEASUREMENT TOOLS**

































# **HAND TOOLS**

































# **WELDING EQUIPMENTS**



































# **SAFETY EQUIPMENTS**



































# **SAFETY EQUIPMENTS**



























## **PNEUMATIC TOOLS**



Pneumatic tools are powered by compressed air. Common types of these air-powered hand tools that are used in industry include buffers, nailing and stapling guns, grinders, drills, jack hammers, chipping hammers, riveting guns, sanders and wrenches.



























# **GARAGE & INDUSTRIAL EQUIPMENTS**



We offers a wide range of commercial vehicle equipment for the smaller, independent garages to the largest commercial vehicle repairers. we offers the whole solution for