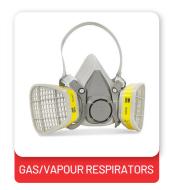

ower Tools**



































## **Power Tools**



































# **Petrol Engine Tools**



Petrol engines run at higher rotation speeds than electricity, partially due to their lighter pistons, connecting rods and crankshaft (a design efficiency made possible by lower compression ratios) and due to petrol burning more quickly. Speed and efficiency of the tools are higher than electric tools.



























## **AIR COMPRESSORS**

























## **OUR BRANDS**











# **ASSECCORIES & ROUTER BITS**

































# **MEASUREMENT TOOLS**

































# **HAND TOOLS**

































# **WELDING EQUIPMENTS**



































# **SAFETY EQUIPMENTS**



































# **SAFETY EQUIPMENTS**



























## **PNEUMATIC TOOLS**



Pneumatic tools are powered by compressed air. Common types of these air-powered hand tools that are used in industry include buffers, nailing and stapling guns, grinders, drills, jack hammers, chipping hammers, riveting guns, sanders and wrenches.



























# **GARAGE & INDUSTRIAL EQUIPMENTS**



We offers a wide range of commercial vehicle equipment for the smaller, independent garages to the largest commercial vehicle repairers. we offers the whole solution for workshop equipment demanded by the CV market such as Scissor lifts, 4 Post lifts, Jacks, Compressors, Dent Repair tools etc...



























# **GARAGE & INDUSTRIAL EQUIPMENTS**