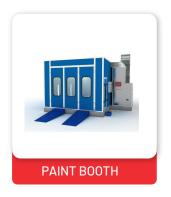

NTS**



































# **SAFETY EQUIPMENTS**



























## **PNEUMATIC TOOLS**



Pneumatic tools are powered by compressed air. Common types of these air-powered hand tools that are used in industry include buffers, nailing and stapling guns, grinders, drills, jack hammers, chipping hammers, riveting guns, sanders and wrenches.



























# **GARAGE & INDUSTRIAL EQUIPMENTS**



We offers a wide range of commercial vehicle equipment for the smaller, independent garages to the largest commercial vehicle repairers. we offers the whole solution for workshop equipment demanded by the CV market such as Scissor lifts, 4 Post lifts, Jacks, Compressors, Dent Repair tools etc...



























# **GARAGE & INDUSTRIAL EQUIPMENTS**

































## **WHEELS**

































# **MATERIAL HANDLING**





























# **Building Materials**

























































# **Building Materials**



































































































































# **ELECTRICAL ITEMS**





## **PLUMBING ITEMS**





## **ADHESIVE & TAPES**





























## **ABRASIVES & CONSUMABLES**



































## **ABRASIVES & CONSUMABLES**



































# **ABRASIVES & CONSUMABLES**

























## **PAINT**











# **LATHE TOOLS**



































# **SPECIAL TOOLS**

#### **CIRCULAR SAW BLADE**

- A. Solid w