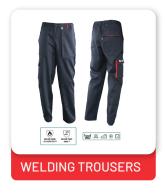

## **Power Tools**



































# **Petrol Engine Tools**



Petrol engines run at higher rotation speeds than electricity, partially due to their lighter pistons, connecting rods and crankshaft (a design efficiency made possible by lower compression ratios) and due to petrol burning more quickly. Speed and efficiency of the tools are higher than electric tools.



























## **AIR COMPRESSORS**

























## **OUR BRANDS**











# **ASSECCORIES & ROUTER BITS**

































# **MEASUREMENT TOOLS**

































# **HAND TOOLS**

































# **WELDING EQUIPMENTS**



































# **SAFETY EQUIPMENTS**



































# **SAFETY EQUIPMENTS**



























## **PNEUMATIC TOOLS**



Pneumatic tools are powered by compressed air. Common types of these air-powered hand tools that are used in industry include buffers, nailing and stapling guns, grinders, drills, jack hammers, chipping hammers, riveting guns, sanders and wrenches.



























# **GARAGE & INDUSTRIAL EQUIPMENTS**



We offers a wide range of commercial vehicle equipment for the smaller, independent garages to the largest commercial vehicle repairers. we offers the whole solution for workshop equipment demanded by the CV market such as Scissor lifts, 4 Post lifts, Jacks, Compressors, Dent Repair tools etc...



























# **GARAGE & INDUSTRIAL EQUIPMENTS**