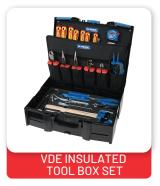

# **Power Tools**



































# **Power Tools**



































## **Power Tools**



































# **Petrol Engine Tools**



Petrol engines run at higher rotation speeds than electricity, partially due to their lighter pistons, connecting rods and crankshaft (a design efficiency made possible by lower compression ratios) and due to petrol burning more quickly. Speed and efficiency of the tools are higher than electric tools.



























## **AIR COMPRESSORS**

























## **OUR BRANDS**











# **ASSECCORIES & ROUTER BITS**

































# **MEASUREMENT TOOLS**

































# **HAND TOOLS**

































# **WELDING EQUIPMENTS**



































# **SAFETY EQUIPMENTS**



































# **SAFETY EQUIPMENTS**



























## **PNEUMATIC TOOLS**



Pneumatic tools are powered by compressed air. Common types of these air-powered hand tools that are used in industry include buffers, nailing and stapling guns, grinders, drills, jack hammers, chipping hammers, riveting guns, sanders and wrenches.



























# **GARAGE & INDUSTRIAL EQUIPMENTS**



We offers a wide range of commercial vehicle equipment for the smaller, independent garages to the largest commercial vehicle repairers. we offers the whole solution for workshop equipment demanded by the CV market such as Scissor lifts, 4 Post lifts, Jacks, Compressors, Dent R