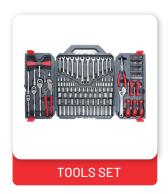

# **Power Tools**



































# **Power Tools**



































## **Power Tools**



































# **Petrol Engine Tools**



Petrol engines run at higher rotation speeds than electricity, partially due to their lighter pistons, connecting rods and crankshaft (a design efficiency made possible by lower compression ratios) and due to petrol burning more quickly. Speed and efficiency of the tools are higher than electric tools.



























## **AIR COMPRESSORS**

























## **OUR BRANDS**











# **ASSECCORIES & ROUTER BITS**

































# **MEASUREMENT TOOLS**

































# **HAND TOOLS**

































# **WELDING EQUIPMENTS**



































# **SAFETY EQUIPMENTS**



































# **SAFETY EQUIPMENTS**



























## **PNEUMATIC TOOLS**



Pneumatic tools are powered by compressed air. Common types of these air-powered hand tools that are used in industry include buffers, nailing and stapling guns, grinders, drills, jack hammers, chipping hammers, riveting guns, sanders and wrenches.



























# **GARAGE & INDUSTRIAL EQUIPMENTS**



We offers a wide range of commercial vehicle equipment for the smaller, independent garages to the largest commercial vehicle repairers. we offers the whole solution for workshop equipment demanded by the CV market such as Scissor lifts, 4 Post lifts, Jacks, Compressors, Dent Rep