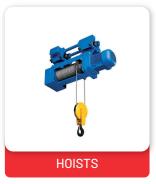

Pneumatic tools are powered by compressed air. Common types of these air-powered hand tools that are used in industry include buffers, nailing and stapling guns, grinders, drills, jack hammers, chipping hammers, riveting guns, sanders and wrenches.



























# **GARAGE & INDUSTRIAL EQUIPMENTS**



We offers a wide range of commercial vehicle equipment for the smaller, independent garages to the largest commercial vehicle repairers. we offers the whole solution for workshop equipment demanded by the CV market such as Scissor lifts, 4 Post lifts, Jacks, Compressors, Dent Repair tools etc...



























# **GARAGE & INDUSTRIAL EQUIPMENTS**

































## **WHEELS**

































# **MATERIAL HANDLING**





























# **Building Materials**

























































# **Building Materials**



































































































































# **ELECTRICAL ITEMS**





## **PLUMBING ITEMS**





## **ADHESIVE & TAPES**





























## **ABRASIVES & CONSUMABLES**



































## **ABRASIVES & CONSUMABLES**



































# **ABRASIVES & CONSUMABLES**

























## **PAINT**











# **LATHE TOOLS**



































# **SPECIAL TOOLS**

#### **CIRCULAR SAW BLADE**

- A. Solid wood
  - 1. Soft, Hard, dried and wet solid Woods.
- B. Laminated
  - 1. Laminated, HPL and Veneered Panels.
- C. Wood