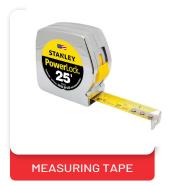

# **Power Tools**



































# **Power Tools**



































## **Power Tools**



































# **Petrol Engine Tools**



Petrol engines run at higher rotation speeds than electricity, partially due to their lighter pistons, connecting rods and crankshaft (a design efficiency made possible by lower compression ratios) and due to petrol burning more quickly. Speed and efficiency of the tools are higher than electric tools.



























## **AIR COMPRESSORS**

























## **OUR BRANDS**











# **ASSECCORIES & ROUTER BITS**

































# **MEASUREMENT TOOLS**

































# **HAND TOOLS**

































# **WELDING EQUIPMENTS**



































# **SAFETY EQUIPMENTS**



































# **SAFETY EQUIPMENTS**



























## **PNEUMATIC TOOLS**



Pneumatic tools are powered by compressed air. Common types of these air-powered hand tools that are used in industry include buffers, nailing and stapling guns, grinders, drills, jack hammers, chipping hammers, riveting guns, sanders and wrenches.



























# **GARAGE & INDUSTRIAL EQUIPMENTS**



We offers a wide range of commercial vehicle equipment for the smaller, independent garages to the largest commercial vehicle repairers. we offers the whole solution for workshop equipment demanded by the CV market such as