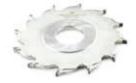

#### **CIRCULAR SAW BLADE**

- A. Solid wood
  - 1. Soft, Hard, dried and wet solid Woods.
- B. Laminated
  - 1. Laminated, HPL and Veneered Panels.
- C. Wood composites
  - 1. MDF, Plywood, Chipboard and Scoring.
- D. Nonferrous metals
  - 1. Aluminium, Nonferrous metals, Polymeric Materials and PVC.
- E. Ferrous metals
  - 1. Ferrous metals, Mild steel and Copper.
- F. Plexiglas
  - 1. Plexiglas
- G. Plastic materials
  - 1. Laminated panels with abrasive and Hard coating.
- H. Solid Surfaces
  - 1. Corian board, Solid Surfaces and Similar Materials.