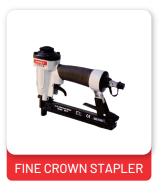

## **PNEUMATIC TOOLS**

Pneumatic tools are powered by compressed air. Common types of these air-powered hand tools that are used in industry include buffers, nailing and stapling guns, grinders, drills, jack hammers, chipping hammers, riveting guns, sanders and wrenches.