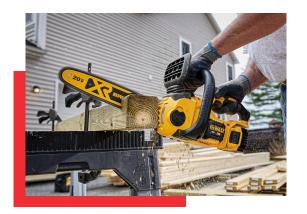

# **Petrol Engine Tools**

Petrol engines run at higher rotation speeds than electricity, partially due to their lighter pistons, connecting rods and crankshaft (a design efficiency made possible by lower compression ratios) and due to petrol burning more quickly. Speed and efficiency of the tools are higher than electric tools.