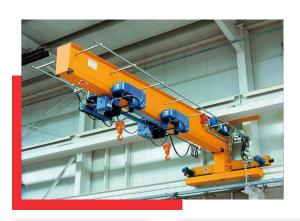

UMATIC TOOLS**



Pneumatic tools are powered by compressed air. Common types of these air-powered hand tools that are used in industry include buffers, nailing and stapling guns, grinders, drills, jack hammers, chipping hammers, riveting guns, sanders and wrenches.



























# **GARAGE & INDUSTRIAL EQUIPMENTS**



We offers a wide range of commercial vehicle equipment for the smaller, independent garages to the largest commercial vehicle repairers. we offers the whole solution for workshop equipment demanded by the CV market such as Scissor lifts, 4 Post lifts, Jacks, Compressors, Dent Repair tools etc...



























# **GARAGE & INDUSTRIAL EQUIPMENTS**

































## **WHEELS**

































# **MATERIAL HANDLING**





























# **Building Materials**

























































# **Building Materials**



































































































































# **ELECTRICAL ITEMS**





## **PLUMBING ITEMS**





## **ADHESIVE & TAPES**





























## **ABRASIVES & CONSUMABLES**



































## **ABRASIVES & CONSUMABLES**



































# **ABRASIVES & CONSUMABLES**

























## **PAINT**











# **LATHE TOOLS**



































# **SPECIAL TOOLS**

#### **CIRCULAR SAW BLADE**

- A. Solid wood
  - 1. Soft, Hard, dried and wet solid Woods.
- B. Laminated
  - 1. Laminated, HPL and Veneered