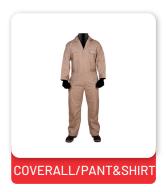

er Tools**



































## **Power Tools**



































# **Petrol Engine Tools**



Petrol engines run at higher rotation speeds than electricity, partially due to their lighter pistons, connecting rods and crankshaft (a design efficiency made possible by lower compression ratios) and due to petrol burning more quickly. Speed and efficiency of the tools are higher than electric tools.



























## **AIR COMPRESSORS**

























## **OUR BRANDS**











# **ASSECCORIES & ROUTER BITS**

































# **MEASUREMENT TOOLS**

































# **HAND TOOLS**

































# **WELDING EQUIPMENTS**



































# **SAFETY EQUIPMENTS**



































# **SAFETY EQUIPMENTS**



























## **PNEUMATIC TOOLS**



Pneumatic tools are powered by compressed air. Common types of these air-powered hand tools that are used in industry include buffers, nailing and stapling guns, grinders, drills, jack hammers, chipping hammers, riveting guns, sanders and wrenches.



























# **GARAGE & INDUSTRIAL EQUIPMENTS**



We offers a wide range of commercial vehicle equipment for the smaller, independent garages to the largest commercial vehicle repairers. we offers the whole solution for workshop equipment demanded by the CV market such as Scissor lifts, 4 Post lifts, Jacks, Compressors, Dent Repair tools etc...



























# **GARAGE & INDUSTRIAL EQUIPMENTS**