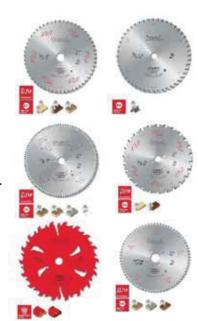

#### **CIRCULAR SAW BLADE**

- A. Solid wood
  - 1. Soft, Hard, dried and wet solid Woods.
- B. Laminated
  - 1. Laminated, HPL and Veneered Panels.
- C. Wood composites
  - 1. MDF, Plywood, Chipboard and Scoring.
- D. Nonferrous metals
  - 1. Aluminium, Nonferrous metals, Polymeric Materials and PVC.
- E. Ferrous metals
  - 1. Ferrous metals, Mild steel and Copper.
- F. Plexiglas
  - 1. Plexiglas
- G. Plastic materials
  - 1. Laminated panels with abrasive and Hard coating.
- H. Solid Surfaces
  - 1. Corian board, Solid Surfaces and Similar Materials.