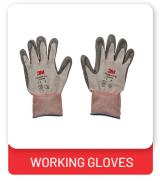

**



































## **Power Tools**



































# **Petrol Engine Tools**



Petrol engines run at higher rotation speeds than electricity, partially due to their lighter pistons, connecting rods and crankshaft (a design efficiency made possible by lower compression ratios) and due to petrol burning more quickly. Speed and efficiency of the tools are higher than electric tools.



























## **AIR COMPRESSORS**

























## **OUR BRANDS**











# **ASSECCORIES & ROUTER BITS**

































# **MEASUREMENT TOOLS**

































# **HAND TOOLS**

































# **WELDING EQUIPMENTS**



































# **SAFETY EQUIPMENTS**



































# **SAFETY EQUIPMENTS**



























## **PNEUMATIC TOOLS**



Pneumatic tools are powered by compressed air. Common types of these air-powered hand tools that are used in industry include buffers, nailing and stapling guns, grinders, drills, jack hammers, chipping hammers, riveting guns, sanders and wrenches.



























# **GARAGE & INDUSTRIAL EQUIPMENTS**



We offers a wide range of commercial vehicle equipment for the smaller, independent garages to the largest commercial vehicle repairers. we offers the whole solution for workshop equipment demanded by the CV market such as Scissor lifts, 4 Post lifts, Jacks, Compressors, Dent Repair tools etc...



























# **GARAGE & INDUSTRIAL EQUIPMENTS**