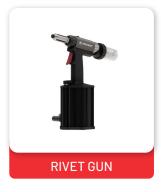

## **PNEUMATIC TOOLS**

Pneumatic tools are powered by compressed air. Common types of these air-powered hand tools that are used in industry include buffers, nailing and stapling guns, grinders, drills, jack hammers, chipping hammers, riveting guns, sanders and wrenches.