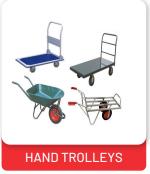

IC TOOLS**



Pneumatic tools are powered by compressed air. Common types of these air-powered hand tools that are used in industry include buffers, nailing and stapling guns, grinders, drills, jack hammers, chipping hammers, riveting guns, sanders and wrenches.



























# **GARAGE & INDUSTRIAL EQUIPMENTS**



We offers a wide range of commercial vehicle equipment for the smaller, independent garages to the largest commercial vehicle repairers. we offers the whole solution for workshop equipment demanded by the CV market such as Scissor lifts, 4 Post lifts, Jacks, Compressors, Dent Repair tools etc...



























# **GARAGE & INDUSTRIAL EQUIPMENTS**

































## **WHEELS**

































# **MATERIAL HANDLING**





























# **Building Materials**

























































# **Building Materials**



































































































































# **ELECTRICAL ITEMS**





## **PLUMBING ITEMS**





## **ADHESIVE & TAPES**





























## **ABRASIVES & CONSUMABLES**



































## **ABRASIVES & CONSUMABLES**



































# **ABRASIVES & CONSUMABLES**

























## **PAINT**











# **LATHE TOOLS**



































# **SPECIAL TOOLS**

#### **CIRCULAR SAW BLADE**

- A. Solid wood
  - 1. Soft, Hard, dried and wet solid Woods.
- B. Laminated
  - 1. Laminated, HPL and Veneered Pane