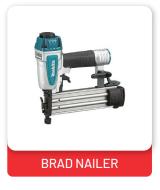

## **PNEUMATIC TOOLS**

Pneumatic tools are powered by compressed air. Common types of these air-powered hand tools that are used in industry include buffers, nailing and stapling guns, grinders, drills, jack hammers, chipping hammers, riveting guns, sanders and wrenches.