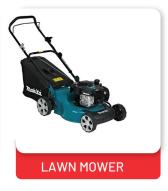

# **Petrol Engine Tools**

Petrol engines run at higher rotation speeds than electricity, partially due to their lighter pistons, connecting rods and crankshaft (a design efficiency made possible by lower compression ratios) and due to petrol burning more quickly. Speed and efficiency of the tools are higher than electric tools.