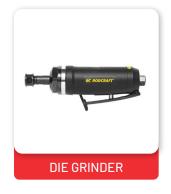

## **PNEUMATIC TOOLS**

Pneumatic tools are powered by compressed air. Common types of these air-powered hand tools that are used in industry include buffers, nailing and stapling guns, grinders, drills, jack hammers, chipping hammers, riveting guns, sanders and wrenches.