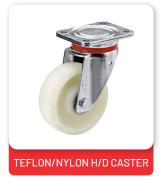

S**



























## **PNEUMATIC TOOLS**



Pneumatic tools are powered by compressed air. Common types of these air-powered hand tools that are used in industry include buffers, nailing and stapling guns, grinders, drills, jack hammers, chipping hammers, riveting guns, sanders and wrenches.



























# **GARAGE & INDUSTRIAL EQUIPMENTS**



We offers a wide range of commercial vehicle equipment for the smaller, independent garages to the largest commercial vehicle repairers. we offers the whole solution for workshop equipment demanded by the CV market such as Scissor lifts, 4 Post lifts, Jacks, Compressors, Dent Repair tools etc...



























# **GARAGE & INDUSTRIAL EQUIPMENTS**

































## **WHEELS**

































# **MATERIAL HANDLING**





























# **Building Materials**

























































# **Building Materials**



































































































































# **ELECTRICAL ITEMS**





## **PLUMBING ITEMS**





## **ADHESIVE & TAPES**





























## **ABRASIVES & CONSUMABLES**



































## **ABRASIVES & CONSUMABLES**



































# **ABRASIVES & CONSUMABLES**

























## **PAINT**











# **LATHE TOOLS**



































# **SPECIAL TOOLS**

#### **CIRCULAR SAW BLADE**

- A. Solid wood
  - 1. Soft, Hard, dried and wet solid Woods.
- B. Lamina