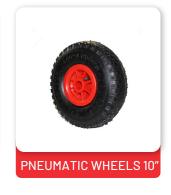

## **PNEUMATIC TOOLS**



Pneumatic tools are powered by compressed air. Common types of these air-powered hand tools that are used in industry include buffers, nailing and stapling guns, grinders, drills, jack hammers, chipping hammers, riveting guns, sanders and wrenches.



























# **GARAGE & INDUSTRIAL EQUIPMENTS**



We offers a wide range of commercial vehicle equipment for the smaller, independent garages to the largest commercial vehicle repairers. we offers the whole solution for workshop equipment demanded by the CV market such as Scissor lifts, 4 Post lifts, Jacks, Compressors, Dent Repair tools etc...



























# **GARAGE & INDUSTRIAL EQUIPMENTS**

































## **WHEELS**

































# **MATERIAL HANDLING**





























# **Building Materials**

























































# **Building Materials**



































































































































# **ELECTRICAL ITEMS**





## **PLUMBING ITEMS**





## **ADHESIVE & TAPES**





























## **ABRASIVES & CONSUMABLES**



































## **ABRASIVES & CONSUMABLES**



































# **ABRASIVES & CONSUMABLES**

























## **PAINT**











# **LATHE TOOLS**



































# **SPECIAL TOOLS**

#### **CIRCULAR SAW BLADE**

- A. Solid wood
  - 1. Soft, Hard, dried and wet solid Woods.
- B. Laminated
  -