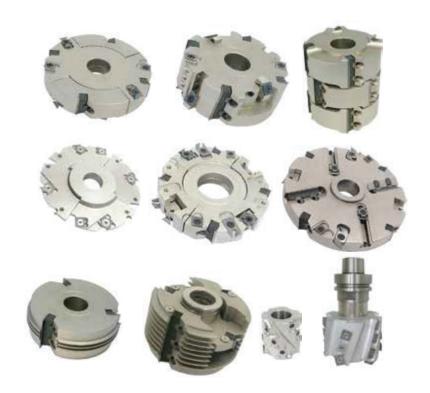

#### **CUTTER HEAD**

- 1. Rebates And Contours
- 2. Grooves
- 3. Edge Banding.
- 4. Planner
- 5. Spindle Moulders
- 6. Radius
- 7. Finger Joint
- 8. Multiprofile
- 9. Raised Panel
- 10. Panelling And Flooring
- 11. Windows Shutters
- 12. Adjustable Cutter Head
- 13. Rings With Bearings