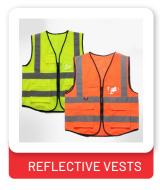

ools**



































## **Power Tools**



































# **Petrol Engine Tools**



Petrol engines run at higher rotation speeds than electricity, partially due to their lighter pistons, connecting rods and crankshaft (a design efficiency made possible by lower compression ratios) and due to petrol burning more quickly. Speed and efficiency of the tools are higher than electric tools.



























## **AIR COMPRESSORS**

























## **OUR BRANDS**











# **ASSECCORIES & ROUTER BITS**

































# **MEASUREMENT TOOLS**

































# **HAND TOOLS**

































# **WELDING EQUIPMENTS**



































# **SAFETY EQUIPMENTS**



































# **SAFETY EQUIPMENTS**



























## **PNEUMATIC TOOLS**



Pneumatic tools are powered by compressed air. Common types of these air-powered hand tools that are used in industry include buffers, nailing and stapling guns, grinders, drills, jack hammers, chipping hammers, riveting guns, sanders and wrenches.



























# **GARAGE & INDUSTRIAL EQUIPMENTS**



We offers a wide range of commercial vehicle equipment for the smaller, independent garages to the largest commercial vehicle repairers. we offers the whole solution for workshop equipment demanded by the CV market such as Scissor lifts, 4 Post lifts, Jacks, Compressors, Dent Repair tools etc...



























# **GARAGE & INDUSTRIAL EQUIPMENTS**