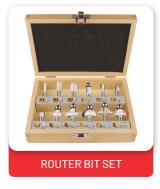

# **ASSECCORIES & ROUTER BITS**

#### **BITS**

- 1. Straight & Spiral Bits
- 2. Dovetail Bits
- 3. Solid Surface Bits
- 4. Rebater Bits
- 5. Trimmer & Profiler Bits
- 6. Lettering, "V" Groove & Chamfer Bits
- 7. Jointing Bits
- 8. Drawer Pull & Radius Bits
- 9. Bead & Ogee Bits
- 10. Slotting & Grooving Bits
- 11. Ovolo & Rounding Over Bits
- 12. Molding Bits
- 13. Panel Bits
- 14. Router Bit Sets