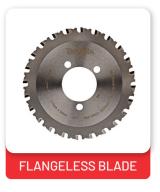

# **Power Tools**



































# **Power Tools**



































## **Power Tools**



































# **Petrol Engine Tools**



Petrol engines run at higher rotation speeds than electricity, partially due to their lighter pistons, connecting rods and crankshaft (a design efficiency made possible by lower compression ratios) and due to petrol burning more quickly. Speed and efficiency of the tools are higher than electric tools.



























## **AIR COMPRESSORS**

























## **OUR BRANDS**











# **ASSECCORIES & ROUTER BITS**

































# **MEASUREMENT TOOLS**

































# **HAND TOOLS**

































# **WELDING EQUIPMENTS**



































# **SAFETY EQUIPMENTS**



































# **SAFETY EQUIPMENTS**



























## **PNEUMATIC TOOLS**



Pneumatic tools are powered by compressed air. Common types of these air-powered hand tools that are used in industry include buffers, nailing and stapling guns, grinders, drills, jack hammers, chipping hammers, riveting guns, sanders and wrenches.



























# **GARAGE & INDUSTRIAL EQUIPMENTS**



We offers a wide range of commercial vehicle equipment for the smaller, independent garages to the largest commercial vehicle repairers. we offers the