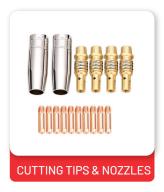

# **Power Tools**



































## **Power Tools**



































# **Petrol Engine Tools**



Petrol engines run at higher rotation speeds than electricity, partially due to their lighter pistons, connecting rods and crankshaft (a design efficiency made possible by lower compression ratios) and due to petrol burning more quickly. Speed and efficiency of the tools are higher than electric tools.



























## **AIR COMPRESSORS**

























## **OUR BRANDS**











# **ASSECCORIES & ROUTER BITS**

































# **MEASUREMENT TOOLS**

































# **HAND TOOLS**

































# **WELDING EQUIPMENTS**



































# **SAFETY EQUIPMENTS**



































# **SAFETY EQUIPMENTS**



























## **PNEUMATIC TOOLS**



Pneumatic tools are powered by compressed air. Common types of these air-powered hand tools that are used in industry include buffers, nailing and stapling guns, grinders, drills, jack hammers, chipping hammers, riveting guns, sanders and wrenches.



























# **GARAGE & INDUSTRIAL EQUIPMENTS**



We offers a wide range of commercial vehicle equipment for the smaller, independent garages to the largest commercial vehicle repairers. we offers the whole solution for workshop equipment demanded by the CV market such as Scissor lifts, 4 Post lifts, Jacks, Compressors, Dent Repair tools etc...



























# **GARAGE & INDUSTR