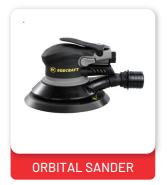

## **PNEUMATIC TOOLS**

Pneumatic tools are powered by compressed air. Common types of these air-powered hand tools that are used in industry include buffers, nailing and stapling guns, grinders, drills, jack hammers, chipping hammers, riveting guns, sanders and wrenches.