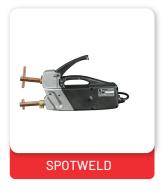

# **Power Tools**



































## **Power Tools**



































# **Petrol Engine Tools**



Petrol engines run at higher rotation speeds than electricity, partially due to their lighter pistons, connecting rods and crankshaft (a design efficiency made possible by lower compression ratios) and due to petrol burning more quickly. Speed and efficiency of the tools are higher than electric tools.



























## **AIR COMPRESSORS**

























## **OUR BRANDS**











# **ASSECCORIES & ROUTER BITS**

































# **MEASUREMENT TOOLS**

































# **HAND TOOLS**

































# **WELDING EQUIPMENTS**



































# **SAFETY EQUIPMENTS**



































# **SAFETY EQUIPMENTS**



























## **PNEUMATIC TOOLS**



Pneumatic tools are powered by compressed air. Common types of these air-powered hand tools that are used in industry include buffers, nailing and stapling guns, grinders, drills, jack hammers, chipping hammers, riveting guns, sanders and wrenches.



























# **GARAGE & INDUSTRIAL EQUIPMENTS**



We offers a wide range of commercial vehicle equipment for the smaller, independent garages to the largest commercial vehicle repairers. we offers the whole solution for workshop equipment demanded by the CV market such as Scissor lifts, 4 Post lifts, Jacks, Compressors, Dent Repair tools etc...



























# **GARAGE &