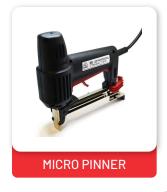

## **PNEUMATIC TOOLS**

Pneumatic tools are powered by compressed air. Common types of these air-powered hand tools that are used in industry include buffers, nailing and stapling guns, grinders, drills, jack hammers, chipping hammers, riveting guns, sanders and wrenches.