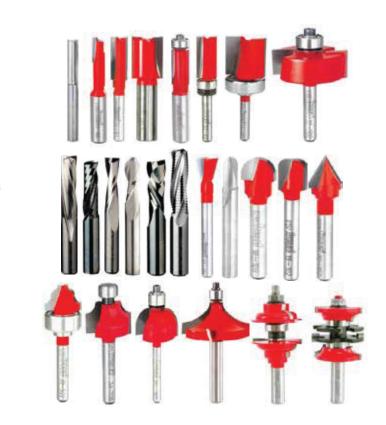

# **ASSECCORIES & ROUTER BITS**

#### **BITS**

- 1. Straight & Spiral Bits
- 2. Dovetail Bits
- 3. Solid Surface Bits
- 4. Rebater Bits
- 5. Trimmer & Profiler Bits
- 6. Lettering, "V" Groove & Chamfer Bits
- 7. Jointing Bits
- 8. Drawer Pull & Radius Bits
- 9. Bead & Ogee Bits
- 10. Slotting & Grooving Bits
- 11. Ovolo & Rounding Over Bits
- 12. Molding Bits
- 13. Panel Bits
- 14. Router Bit Sets