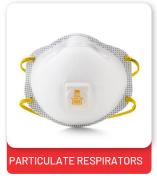

*Power Tools**



































## **Power Tools**



































# **Petrol Engine Tools**



Petrol engines run at higher rotation speeds than electricity, partially due to their lighter pistons, connecting rods and crankshaft (a design efficiency made possible by lower compression ratios) and due to petrol burning more quickly. Speed and efficiency of the tools are higher than electric tools.



























## **AIR COMPRESSORS**

























## **OUR BRANDS**











# **ASSECCORIES & ROUTER BITS**

































# **MEASUREMENT TOOLS**

































# **HAND TOOLS**

































# **WELDING EQUIPMENTS**



































# **SAFETY EQUIPMENTS**



































# **SAFETY EQUIPMENTS**



























## **PNEUMATIC TOOLS**



Pneumatic tools are powered by compressed air. Common types of these air-powered hand tools that are used in industry include buffers, nailing and stapling guns, grinders, drills, jack hammers, chipping hammers, riveting guns, sanders and wrenches.



























# **GARAGE & INDUSTRIAL EQUIPMENTS**



We offers a wide range of commercial vehicle equipment for the smaller, independent garages to the largest commercial vehicle repairers. we offers the whole solution for workshop equipment demanded by the CV market such as Scissor lifts, 4 Post lifts, Jacks, Compressors, Dent Repair tools etc...



























# **GARAGE & INDUSTRIAL EQUIPMENTS**