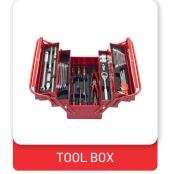

ATIC TOOLS**



Pneumatic tools are powered by compressed air. Common types of these air-powered hand tools that are used in industry include buffers, nailing and stapling guns, grinders, drills, jack hammers, chipping hammers, riveting guns, sanders and wrenches.



























# **GARAGE & INDUSTRIAL EQUIPMENTS**



We offers a wide range of commercial vehicle equipment for the smaller, independent garages to the largest commercial vehicle repairers. we offers the whole solution for workshop equipment demanded by the CV market such as Scissor lifts, 4 Post lifts, Jacks, Compressors, Dent Repair tools etc...



























# **GARAGE & INDUSTRIAL EQUIPMENTS**

































## **WHEELS**

































# **MATERIAL HANDLING**





























# **Building Materials**

























































# **Building Materials**



































































































































# **ELECTRICAL ITEMS**





## **PLUMBING ITEMS**





## **ADHESIVE & TAPES**





























## **ABRASIVES & CONSUMABLES**



































## **ABRASIVES & CONSUMABLES**



































# **ABRASIVES & CONSUMABLES**

























## **PAINT**











# **LATHE TOOLS**



































# **SPECIAL TOOLS**

#### **CIRCULAR SAW BLADE**

- A. Solid wood
  - 1. Soft, Hard, dried and wet solid Woods.
- B. Laminated
  - 1. Laminated, HPL and Veneered Pa