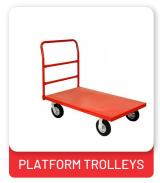

OOLS**



Pneumatic tools are powered by compressed air. Common types of these air-powered hand tools that are used in industry include buffers, nailing and stapling guns, grinders, drills, jack hammers, chipping hammers, riveting guns, sanders and wrenches.



























# **GARAGE & INDUSTRIAL EQUIPMENTS**



We offers a wide range of commercial vehicle equipment for the smaller, independent garages to the largest commercial vehicle repairers. we offers the whole solution for workshop equipment demanded by the CV market such as Scissor lifts, 4 Post lifts, Jacks, Compressors, Dent Repair tools etc...



























# **GARAGE & INDUSTRIAL EQUIPMENTS**

































## **WHEELS**

































# **MATERIAL HANDLING**





























# **Building Materials**

























































# **Building Materials**



































































































































# **ELECTRICAL ITEMS**





## **PLUMBING ITEMS**





## **ADHESIVE & TAPES**





























## **ABRASIVES & CONSUMABLES**



































## **ABRASIVES & CONSUMABLES**



































# **ABRASIVES & CONSUMABLES**

























## **PAINT**











# **LATHE TOOLS**



































# **SPECIAL TOOLS**

#### **CIRCULAR SAW BLADE**

- A. Solid wood
  - 1. Soft, Hard, dried and wet solid Woods.
- B. Laminated
  - 1. Laminated, HPL and Veneered Panels.