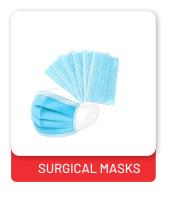

**Power Tools**



































## **Power Tools**



































# **Petrol Engine Tools**



Petrol engines run at higher rotation speeds than electricity, partially due to their lighter pistons, connecting rods and crankshaft (a design efficiency made possible by lower compression ratios) and due to petrol burning more quickly. Speed and efficiency of the tools are higher than electric tools.



























## **AIR COMPRESSORS**

























## **OUR BRANDS**











# **ASSECCORIES & ROUTER BITS**

































# **MEASUREMENT TOOLS**

































# **HAND TOOLS**

































# **WELDING EQUIPMENTS**



































# **SAFETY EQUIPMENTS**



































# **SAFETY EQUIPMENTS**



























## **PNEUMATIC TOOLS**



Pneumatic tools are powered by compressed air. Common types of these air-powered hand tools that are used in industry include buffers, nailing and stapling guns, grinders, drills, jack hammers, chipping hammers, riveting guns, sanders and wrenches.



























# **GARAGE & INDUSTRIAL EQUIPMENTS**



We offers a wide range of commercial vehicle equipment for the smaller, independent garages to the largest commercial vehicle repairers. we offers the whole solution for workshop equipment demanded by the CV market such as Scissor lifts, 4 Post lifts, Jacks, Compressors, Dent Repair tools etc...



























# **GARAGE & INDUSTRIAL EQUIPMENTS**