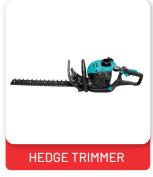

# **Petrol Engine Tools**

Petrol engines run at higher rotation speeds than electricity, partially due to their lighter pistons, connecting rods and crankshaft (a design efficiency made possible by lower compression ratios) and due to petrol burning more quickly. Speed and efficiency of the tools are higher than electric tools.