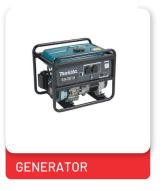

# **Petrol Engine Tools**

Petrol engines run at higher rotation speeds than electricity, partially due to their lighter pistons, connecting rods and crankshaft (a design efficiency made possible by lower compression ratios) and due to petrol burning more quickly. Speed and efficiency of the tools are higher than electric tools.