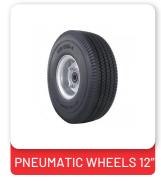

## **PNEUMATIC TOOLS**



Pneumatic tools are powered by compressed air. Common types of these air-powered hand tools that are used in industry include buffers, nailing and stapling guns, grinders, drills, jack hammers, chipping hammers, riveting guns, sanders and wrenches.



























# **GARAGE & INDUSTRIAL EQUIPMENTS**



We offers a wide range of commercial vehicle equipment for the smaller, independent garages to the largest commercial vehicle repairers. we offers the whole solution for workshop equipment demanded by the CV market such as Scissor lifts, 4 Post lifts, Jacks, Compressors, Dent Repair tools etc...



























# **GARAGE & INDUSTRIAL EQUIPMENTS**

































## **WHEELS**

































# **MATERIAL HANDLING**





























# **Building Materials**

























































# **Building Materials**



































































































































# **ELECTRICAL ITEMS**





## **PLUMBING ITEMS**





## **ADHESIVE & TAPES**





























## **ABRASIVES & CONSUMABLES**



































## **ABRASIVES & CONSUMABLES**



































# **ABRASIVES & CONSUMABLES**

























## **PAINT**











# **LATHE TOOLS**



































# **SPECIAL TOOLS**

#### **CIRCULAR SAW BLADE**

- A. Solid wood
  - 1. Soft, Hard, dried and wet solid Woods.
- B. Laminated
  - 1.